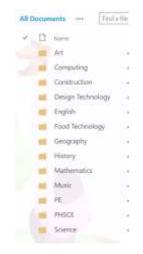

6. Select the Subject to work on

|                                     | All Documents                 |
|-------------------------------------|-------------------------------|
|                                     | V D Name                      |
|                                     | Year 10                       |
|                                     | Year 11                       |
|                                     | Year 7                        |
|                                     | Year 8                        |
|                                     | Year 9                        |
| 8. Select a <b>Document</b> to open | All Documents ··· Find a file |
|                                     | V D Name                      |
|                                     | Computer Drive 🗱              |
|                                     | CPU-Workbook 🗱                |
|                                     | 🖬 Crossword Student Copy 🗱    |
|                                     | 💼 Input-and-output-workbook 🗱 |
|                                     | MOTHERBOARD ANAGRAM *         |
|                                     | Storage #                     |