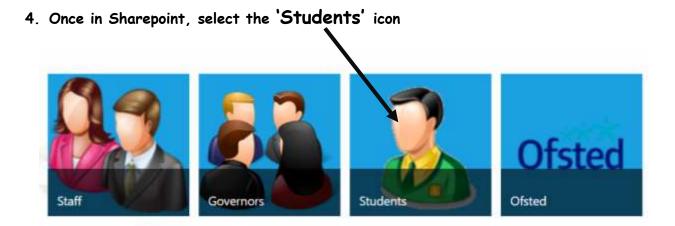

## 5. Now select your Goldwyn school

| KLZ SharePoin | ıt               |              |              |               |             |              |
|---------------|------------------|--------------|--------------|---------------|-------------|--------------|
| BROWSE PAGE   |                  |              |              |               |             |              |
|               | 🛃 Goldwyn School | Ofsted Polic | cies Staff • | Students      |             |              |
| EDIT UNKS     |                  |              |              |               |             |              |
|               |                  |              |              |               |             |              |
|               | Gol              | dwyn College | Goldwyn Folk | testone Goldw | ryn Ashford | Goldwyn Plus |

6. Select the Subject to work on

|                                     | All Documents                 |
|-------------------------------------|-------------------------------|
|                                     | V D Name                      |
|                                     | Year 10                       |
|                                     | Year 11                       |
|                                     | Year 7                        |
|                                     | Year 8                        |
|                                     | Year 9                        |
| 8. Select a <b>Document</b> to open | All Documents ··· Find a file |
|                                     | V D Name                      |
|                                     | Computer Drive 🗱              |
|                                     | CPU-Workbook 🗱                |
|                                     | 🖬 Crossword Student Copy 🗱    |
|                                     | 💼 Input-and-output-workbook 🗱 |
|                                     | MOTHERBOARD ANAGRAM *         |
|                                     | Storage #                     |