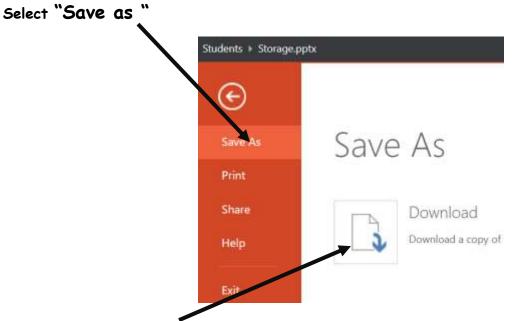

9. If your set work involves using this document you must save it first. Do this by going to 'File'

- 10. Then "Download' and find a suitable location to save it to on your device
- 11. Work on the document, saving as you go.