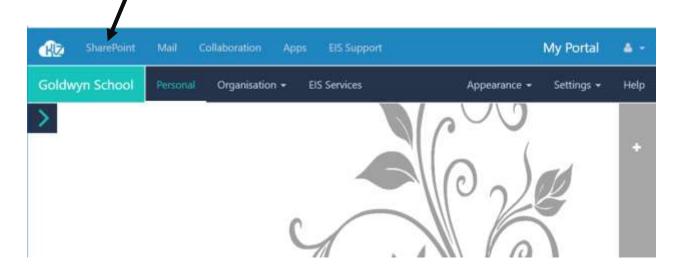

- 2. Log in using the email Username and Password you have been given
- 3. Now click on the 'Sharepoint' link