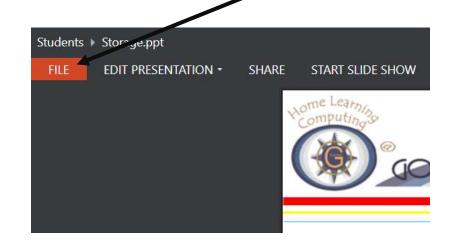

9. If your set work involves using this document you must save it first. Do this by going to 'File'

- 10. Then "Download' and find a suitable location to save it to on your device
- 11. Work on the document, saving as you go.